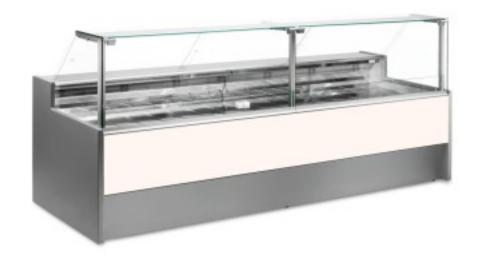

## Neutral bread and biscuit display counter white 200x109x128h cm

## Description

Neutral bread and biscuit counter with modern style and attention to detail to meet every need, sturdy thanks to stainless steel structure, worktop and display area in stainless steel.

Actual dimensions not corresponding to the picture for illustration purposes only.