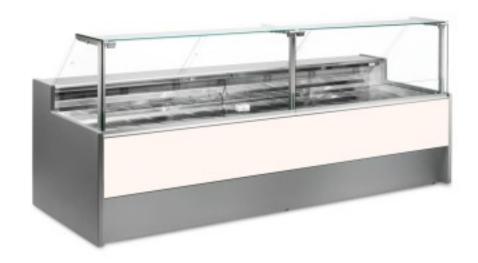

## Neutral bread and biscuit display counter white 150x109x128h cm

## Description

Neutral bread and biscuit counter with modern style and attention to detail to meet every need, sturdy thanks to stainless steel structure, worktop and display area in stainless steel.

Actual dimensions not corresponding to the picture for illustration purposes only.