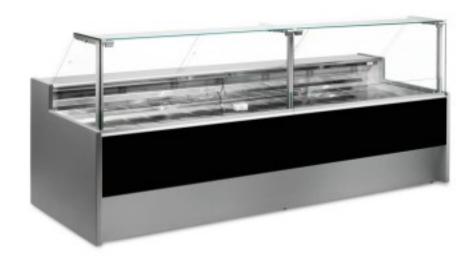

## Neutral bread and biscuit display counter black 250x109x128h cm

## Description

Neutral bread and biscuit counter with modern style and attention to detail to meet every need, sturdy thanks to stainless steel structure, worktop and display area in stainless steel.

Actual dimensions not corresponding to the picture for illustration purposes only.