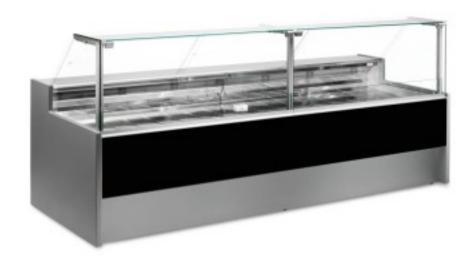

## Neutral bread and biscuit display counter black 200x109x128h cm

## Description

Neutral bread and biscuit counter with modern style and attention to detail to meet every need, sturdy thanks to stainless steel structure, worktop and display area in stainless steel.

Actual dimensions not corresponding to the picture for illustration purposes only.