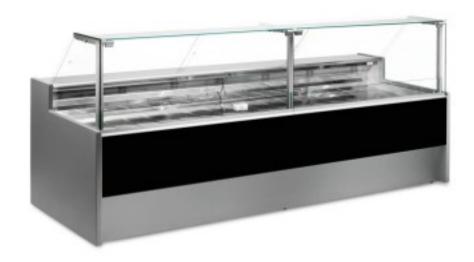

## Neutral bread and biscuit display counter black 150x109x128h cm

## Description

Neutral bread and biscuit counter with modern style and attention to detail to meet every need, sturdy thanks to stainless steel structure, worktop and display area in stainless steel.

Actual dimensions not corresponding to the picture for illustration purposes only.