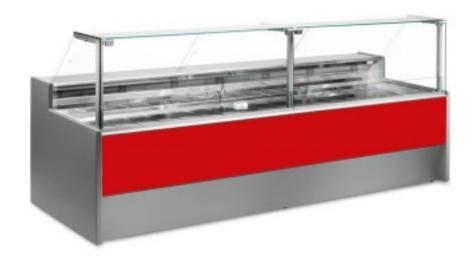

## Description

Neutral bread and biscuit counter with modern style and attention to detail to meet every need, sturdy thanks to stainless steel structure, worktop and display area in stainless steel.

Actual dimensions not corresponding to the picture for illustration purposes only.