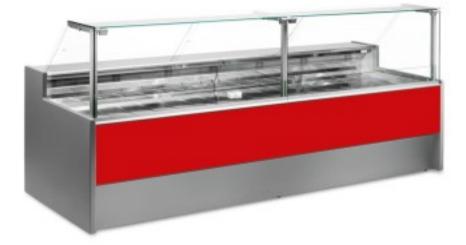

Cod: 110510012746

Neutral bread and biscuit display counter red 150x109x128h cm

## Description

Neutral bread and biscuit counter with modern style and attention to detail to meet every need, sturdy thanks to stainless steel structure, worktop and display area in stainless steel.

Actual dimensions not corresponding to the picture for illustration purposes only.