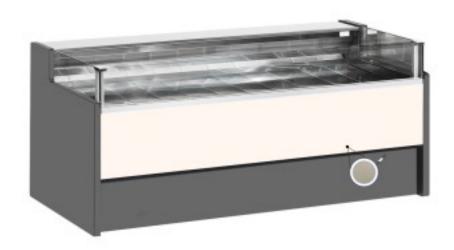

Cod: 11025060942753

Ventilated refrigerated counter without self-service reserve compartment for delicatessen and butcher's shop dove grey 0 +2°C 250x109x92h cm

## Description

Ventilated refrigerated self-service counter with modern style and attention to detail to meet every need, sturdy thanks to stainless steel structure, worktop and display area in stainless steel.

Actual dimensions not corresponding to the picture for illustration purposes only.

N.B. The optional frame with wheels can only be selected at the time of purchase.