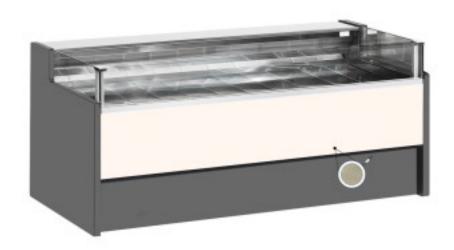

## Description

Ventilated refrigerated self-service counter with modern style and attention to detail to meet every need, sturdy thanks to stainless steel structure, worktop and display area in stainless steel.

Actual dimensions not corresponding to the picture for illustration purposes only.

N.B. The optional frame with wheels can only be selected at the time of purchase.