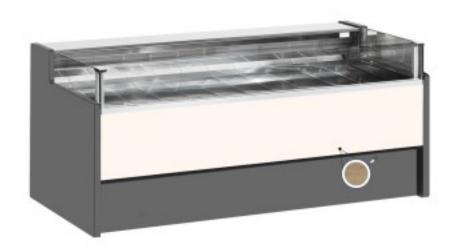

Cod: 11025056942752

Ventilated refrigerated counter without self-service reserve compartment for delicatessen and butcher's shop light oak 0 +2°C 200x109x92h cm

## Description

Ventilated refrigerated self-service counter with modern style and attention to detail to meet every need, sturdy thanks to stainless steel structure, worktop and display area in stainless steel.

Actual dimensions not corresponding to the picture for illustration purposes only.

N.B. The optional frame with wheels can only be selected at the time of purchase.