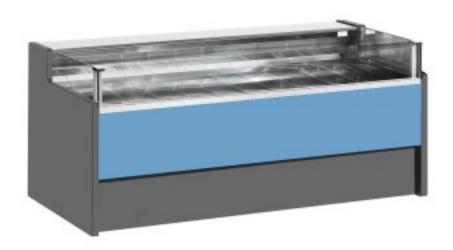

Cod: 11025055942753

Ventilated refrigerated counter without self-service reserve compartment for delicatessen and butcher's shop blue 0 +2°C 250x109x92h cm

## Description

Ventilated refrigerated self-service counter with modern style and attention to detail to meet every need, sturdy thanks to stainless steel structure, worktop and display area in stainless steel.

Actual dimensions not corresponding to the picture for illustration purposes only.

N.B. The optional frame with wheels can only be selected at the time of purchase.