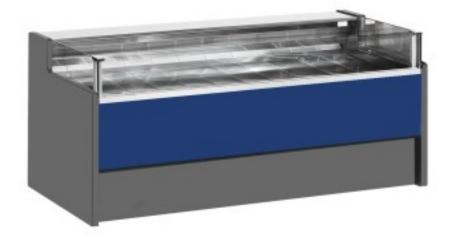

Cod: 11025036942751

Ventilated refrigerated counter without self-service reserve compartment for delicatessen and butcher's shop blue 0 +2°C 150x109x92h cm

## Description

Ventilated refrigerated self-service counter with modern style and attention to detail to meet every need, sturdy thanks to stainless steel structure, worktop and display area in stainless steel.

Actual dimensions not corresponding to the picture for illustration purposes only.