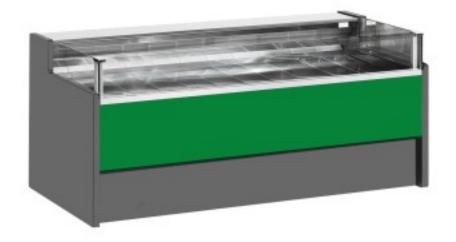

Cod: 11025026942754

Ventilated refrigerated counter without self-service reserve compartment for delicatessen and butcher's shop green 0 +2°C 300x109x92h cm

## Description

Ventilated refrigerated self-service counter with modern style and attention to detail to meet every need, sturdy thanks to stainless steel structure, worktop and display area in stainless steel.

Actual dimensions not corresponding to the picture for illustration purposes only.