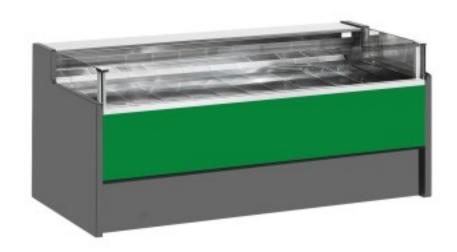

Cod: 11025026942752

Ventilated refrigerated counter without self-service reserve compartment for delicatessen and butcher's shop green 0 +2°C 200x109x92h cm

## Description

Ventilated refrigerated self-service counter with modern style and attention to detail to meet every need, sturdy thanks to stainless steel structure, worktop and display area in stainless steel.

Actual dimensions not corresponding to the picture for illustration purposes only.

N.B. The optional frame with wheels can only be selected at the time of purchase.