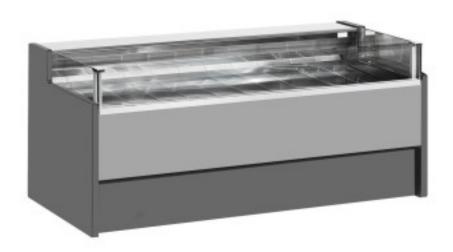

Cod: 11025022942752

Ventilated refrigerated counter without self-service reserve compartment for delicatessen and butcher's shop grey 0 +2°C 200x109x92h cm

## Description

Ventilated refrigerated self-service counter with modern style and attention to detail to meet every need, sturdy thanks to stainless steel structure, worktop and display area in stainless steel.

Actual dimensions not corresponding to the picture for illustration purposes only.

N.B. The optional frame with wheels can only be selected at the time of purchase.