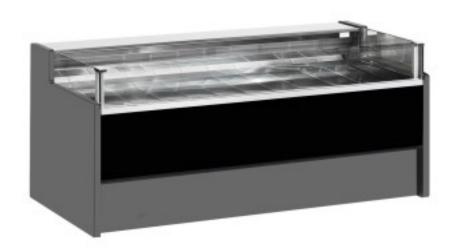

Cod: 11025002942752

Ventilated refrigerated counter without self-service reserve compartment for delicatessen and butcher's shop black 0 +2°C 200x109x92h cm

## Description

Ventilated refrigerated self-service counter with modern style and attention to detail to meet every need, sturdy thanks to stainless steel structure, worktop and display area in stainless steel.

Actual dimensions not corresponding to the picture for illustration purposes only.

N.B. The optional frame with wheels can only be selected at the time of purchase.