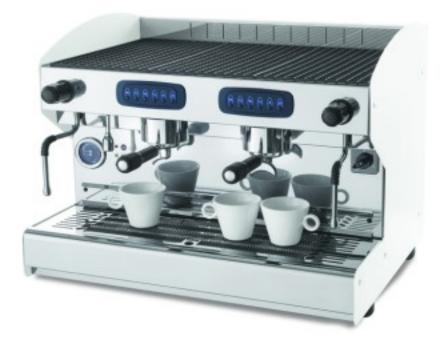

## Professional automatic espresso machine 2 groups

## Description

Strong points:

- Dispensing with programming of coffee and hot water doses
- Stainless steel and painted steel body
- Stainless steel steam/water wand
- Coffee pre-infusion system
- Brewing units heated by thermosiphonic system
- Copper boiler (Cu 99.5) with antioxidant treatment and internal heat exchanger
- Chrome-plated brass brewing group automatic washing cycle
- Safety valve
- Automatic boiler refill
- Backlit keyboard icons
- Drip tray adjustable to two different levels for both tall cups and traditional espresso cups