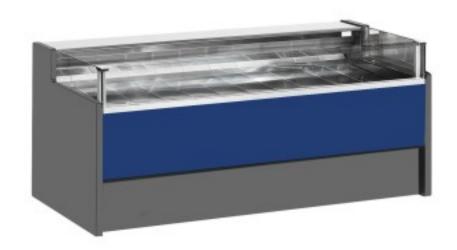

Cod: 11014036942753

Ventilated refrigerated counter with self-service reserve compartment for delicatessen and butcher's shop blue 0 +2°C 250x109x92h cm

## Description

Ventilated refrigerated self-service counter with modern style and attention to detail to meet every need, sturdy thanks to stainless steel structure, worktop and display area in stainless steel.

Actual dimensions not corresponding to the picture for illustration purposes only.

N.B. The optional frame with wheels can only be selected at the time of purchase.