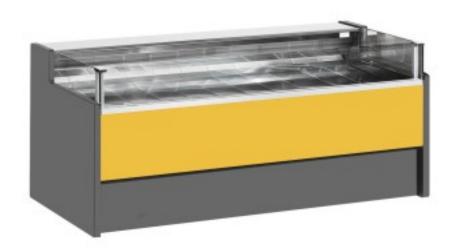

Cod: 11014031942753

Ventilated refrigerated counter with self-service reserve compartment for delicatessen and butcher's shop yellow 0 +2°C 250x109x92h cm

## Description

Ventilated refrigerated self-service counter with modern style and attention to detail to meet every need, sturdy thanks to stainless steel structure, worktop and display area in stainless steel.

Actual dimensions not corresponding to the picture for illustration purposes only.

N.B. The optional frame with wheels can only be selected at the time of purchase.