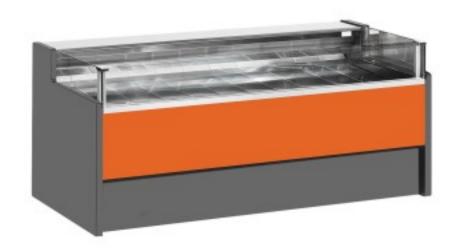

Cod: 11014029942752

Ventilated refrigerated counter with self-service reserve compartment for delicatessen and butcher's shop orange 0 +2°C 200x109x92h cm

## Description

Ventilated refrigerated self-service counter with modern style and attention to detail to meet every need, sturdy thanks to stainless steel structure, worktop and display area in stainless steel.

Actual dimensions not corresponding to the picture for illustration purposes only.

N.B. The optional frame with wheels can only be selected at the time of purchase.