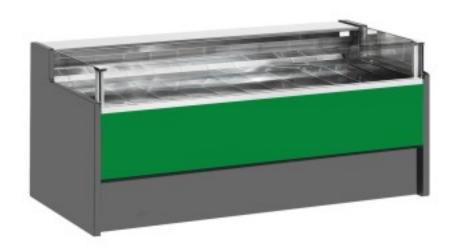

Cod: 11014026942752

Ventilated refrigerated counter with self-service reserve compartment for delicatessen and butcher's shop green 0 +2°C 200x109x92h cm

## Description

Ventilated refrigerated self-service counter with modern style and attention to detail to meet every need, sturdy thanks to stainless steel structure, worktop and display area in stainless steel.

Actual dimensions not corresponding to the picture for illustration purposes only.

N.B. The optional frame with wheels can only be selected at the time of purchase.