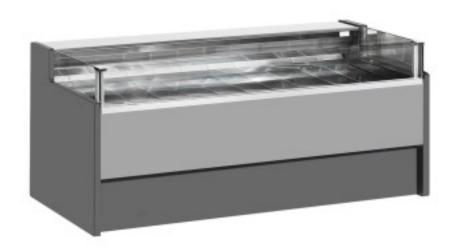

Cod: 11014022942753

Ventilated refrigerated counter with self-service reserve compartment for delicatessen and butcher's shop grey 0 +2°C 250x109x92h cm

## Description

Ventilated refrigerated self-service counter with modern style and attention to detail to meet every need, sturdy thanks to stainless steel structure, worktop and display area in stainless steel.

Actual dimensions not corresponding to the picture for illustration purposes only.

N.B. The optional frame with wheels can only be selected at the time of purchase.