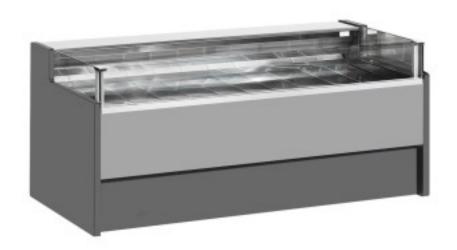

Cod: 11014022942752

Ventilated refrigerated counter with self-service reserve compartment for delicatessen and butcher's shop grey 0 +2°C 200x109x92h cm

## Description

Ventilated refrigerated self-service counter with modern style and attention to detail to meet every need, sturdy thanks to stainless steel structure, worktop and display area in stainless steel.

Actual dimensions not corresponding to the picture for illustration purposes only.

N.B. The optional frame with wheels can only be selected at the time of purchase.