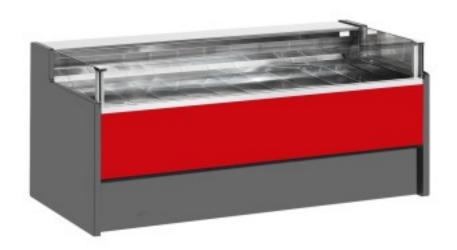

Cod: 11014001942752

Ventilated refrigerated counter with self-service reserve compartment for delicatessen and butcher's shop red 0 +2°C 200x109x92h cm

## Description

Ventilated refrigerated self-service counter with modern style and attention to detail to meet every need, sturdy thanks to stainless steel structure, worktop and display area in stainless steel.

Actual dimensions not corresponding to the picture for illustration purposes only.

N.B. The optional frame with wheels can only be selected at the time of purchase.