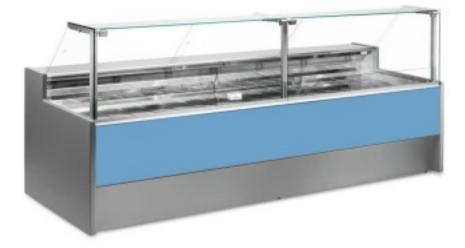

Cod: 11012055942748

Ventilated refrigerated counter without reserve compartment for delicatessen and butcher's shop blue 0 +2°C 250x109x128h cm

## Description

Ventilated refrigerated counter with a modern style and attention to detail to meet every need, sturdy thanks to the stainless steel structure, glass panes that open upwards to facilitate the positioning of goods, LED lighting to give maximum prominence to the product on display, work surface and display area in stainless steel.

Actual dimensions not corresponding to the image for illustration purposes only.

N.B. The optional frame with wheels can only be selected at the time of purchase. Optional polyethylene cutting board and stainless steel scale holder not available with Plexiglas rear closure.