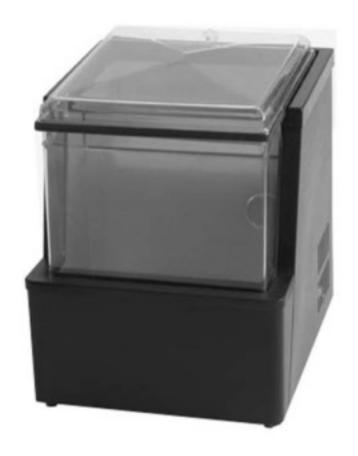

## Description

Refrigerated counter display case in black with negative temperature for alcoholic beverages, can hold up to 6 bottles Ø 9 cm and glasses. The product has a dome, opening from above, made of shockproof methacrylate, from which it is possible to view the product inside.