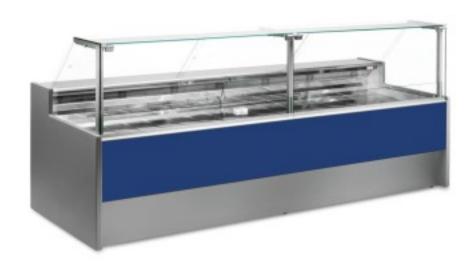

Cod: 11012036942747

Ventilated refrigerated counter without reserve compartment for delicatessen and butcher's shop blue 0 +2°C 200x109x128h cm

## Description

Ventilated refrigerated counter with a modern style and attention to detail to meet every need, sturdy thanks to the stainless steel structure, glass panes that open upwards to facilitate the positioning of goods, LED lighting to give maximum prominence to the product on display, work surface and display area in stainless steel.

Actual dimensions not corresponding to the image for illustration purposes only.

N.B. The optional frame with wheels can only be selected at the time of purchase. Optional polyethylene cutting board and stainless steel scale holder not available with Plexiglas rear closure.