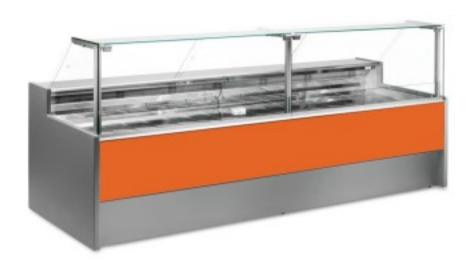

Cod: 11012029942748

Ventilated refrigerated counter without reserve compartment for delicatessen and butcher's shop orange 0 +2°C 250x109x128h cm

## Description

Ventilated refrigerated counter with a modern style and attention to detail to meet every need, sturdy thanks to the stainless steel structure, glass panes that open upwards to facilitate the positioning of goods, LED lighting to give maximum prominence to the product on display, work surface and display area in stainless steel.

Actual dimensions not corresponding to the image for illustration purposes only.

N.B. The optional frame with wheels can only be selected at the time of purchase. Optional polyethylene cutting board and stainless steel scale holder not available with Plexiglas rear closure.