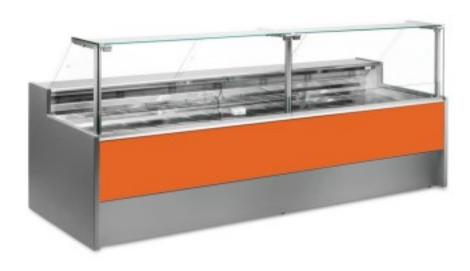

Cod: 11012029942747

Ventilated refrigerated counter without reserve compartment for delicatessen and butcher's shop orange 0 +2°C 200x109x128h cm

## Description

Ventilated refrigerated counter with a modern style and attention to detail to meet every need, sturdy thanks to the stainless steel structure, glass panes that open upwards to facilitate the positioning of goods, LED lighting to give maximum prominence to the product on display, work surface and display area in stainless steel.

Actual dimensions not corresponding to the image for illustration purposes only.

N.B. The optional frame with wheels can only be selected at the time of purchase. Optional polyethylene cutting board and stainless steel scale holder not available with Plexiglas rear closure.