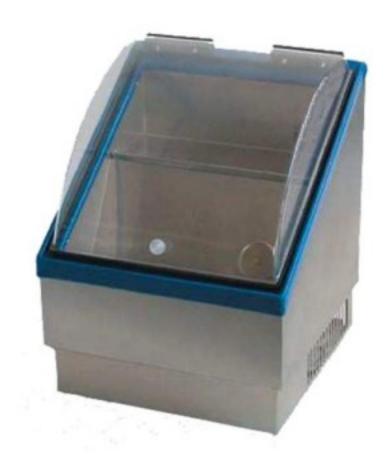

## Description

Counter-top refrigerated display case with negative temperature suitable for alcoholic beverages, can hold up to 3 bottles ø 9 cm.

Features shockproof methacrylate dome.

Great visibility of the product inside.

Internal lighting

HCFC/CFC-free injected polyurethane insulation.

Mechanical regulation with manual defrosting.

Hermetic compressor with protection.

Ventilated condensing system.

Static refrigeration.

Copper tube evaporator.

Cold-plasticised sheet metal cabinet.