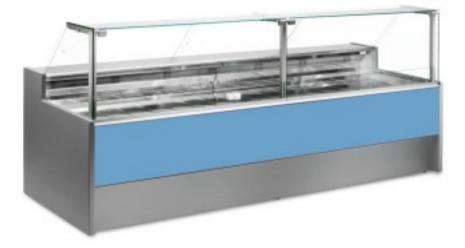

Cod: 109990550242747

Static refrigerated counter without reserve compartment for delicatessen and butcher's shop blue +2 +6 °C 200x109x128h cm

## Description

Static refrigerated counter with a modern style and attention to detail to meet every need, sturdy thanks to its stainless steel structure, upward-opening glass panes to facilitate the positioning of goods, LED lighting to give maximum prominence to the product on display, work surface and display area in stainless steel.

Actual dimensions not corresponding to the image for illustration purposes only.

N.B. The optional frame with wheels can only be selected at the time of purchase. Optional polyethylene cutting board and stainless steel scale holder not available with Plexiglas rear closure.