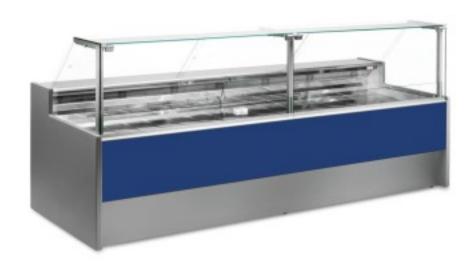

Cod: 109990360242748

Static refrigerated counter without reserve compartment for delicatessen and butcher's shop blue +2 +6 °C 250x109x128h cm

## Description

Static refrigerated counter with a modern style and attention to detail to meet every need, sturdy thanks to its stainless steel structure, upward-opening glass panes to facilitate the positioning of goods, LED lighting to give maximum prominence to the product on display, work surface and display area in stainless steel.

Actual dimensions not corresponding to the image for illustration purposes only.

N.B. The optional frame with wheels can only be selected at the time of purchase. Optional polyethylene cutting board and stainless steel scale holder not available with Plexiglas rear closure.