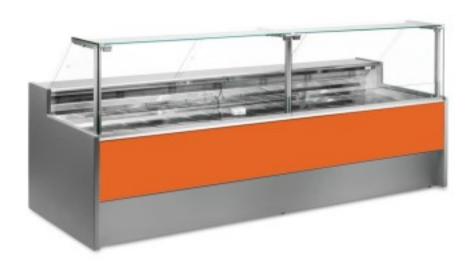

Cod: 109990290242748

Static refrigerated counter without reserve compartment for delicatessen and butcher's shop orange +2 +6 °C 250x109x128h cm

## Description

Static refrigerated counter with a modern style and attention to detail to meet every need, sturdy thanks to its stainless steel structure, upward-opening glass panes to facilitate the positioning of goods, LED lighting to give maximum prominence to the product on display, work surface and display area in stainless steel.

Actual dimensions not corresponding to the image for illustration purposes only.

N.B. The optional frame with wheels can only be selected at the time of purchase. Optional polyethylene cutting board and stainless steel scale holder not available with Plexiglas rear closure.