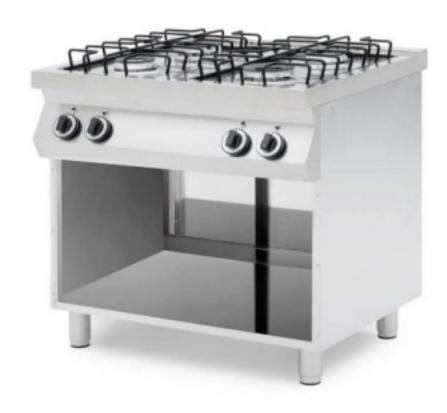

## Professional 4-burner gas cooker with open compartment burner capacity 17 kW

## Description

4-burner cooker on compartment with piezo ignition 800x700x900h mm. Stainless steel structure. Knobs in thermosetting plastic material. Heating by 4 cast-iron burners. Upper enamelled wire grills. Height-adjustable stainless steel feet.