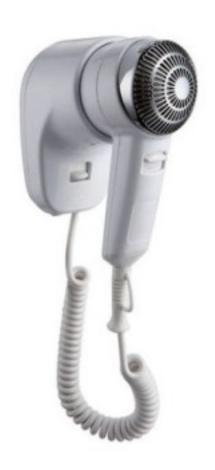

## Wall-mounted hair dryer 2 speed settings white 1.2 kW

## **Description**

Wall-mounted hair dryer, white ABS body with chrome finish. 2 speed settings. Low operating noise and excellent hot air flow for fast drying. Self-protection system against overheating. On / Off safety switch on wall base. Zone 3 bathroom installation. Flexible coiled cable between hair dryer and wall base, length 60/120 cm. Linear power cable length 90 cm. Fixing screws supplied.