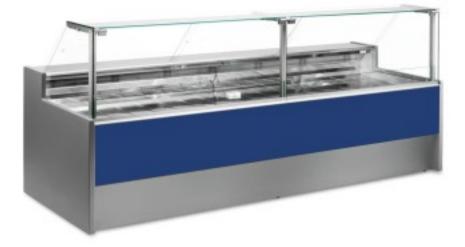

Cod: 10996036952747

Static refrigerated counter with reserve compartment for delicatessen and butcher's shop blue +4 +6°C 200x109x128h cm

## Description

Static refrigerated counter with a modern style and attention to detail to satisfy every need, sturdy thanks to the stainless steel structure, glass panes that open upwards to facilitate the positioning of goods, LED lighting to give maximum prominence to the product on display, work surface and display area in stainless steel.