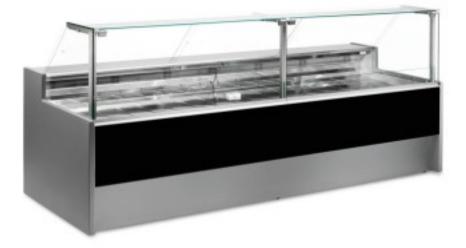

Cod: 10996002952746

Static refrigerated counter with reserve compartment for delicatessen and butcher's shop black +4 +6°C 150x109x128h cm

## Description

Static refrigerated counter with a modern style and attention to detail to meet every need, sturdy thanks to its stainless steel structure, upward-opening glass panes to facilitate the positioning of goods, LED lighting to give maximum prominence to the product on display, work surface and display area in stainless steel.

Actual dimensions not corresponding to the image for illustration purposes only.

N.B. The optional frame with wheels can only be selected at the time of purchase. Optional polyethylene cutting board and stainless steel scale holder not available with Plexiglas rear closure.