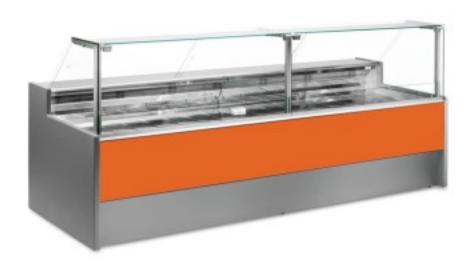

Cod: 10991029942748

Ventilated refrigerated counter with reserve compartment for delicatessen and butcher's shop orange 0 +2°C 250x109x128h cm

## Description

Ventilated refrigerated counter with a modern style and attention to detail to meet every need, sturdy thanks to its stainless steel structure, glass panes that open upwards to facilitate the positioning of goods, LED lighting to give maximum emphasis to the product on display, work surface and display area in stainless steel.

Actual dimensions not corresponding to the image for illustration purposes only.

N.B. The optional frame with wheels can only be selected at the time of purchase. Optional polyethylene cutting board and stainless steel scale holder not available with Plexiglas rear closure.