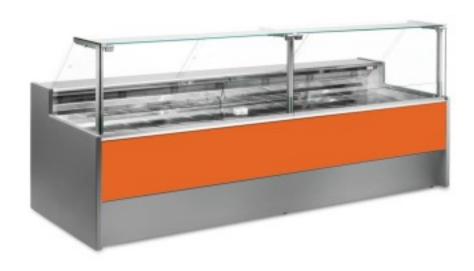

Cod: 10991029942746

Ventilated refrigerated counter with reserve compartment for delicatessen and butcher's shop orange 0 +2°C 150x109x128h cm

## Description

Ventilated refrigerated counter with a modern style and attention to detail to meet every need, sturdy thanks to its stainless steel structure, glass panes that open upwards to facilitate the positioning of goods, LED lighting to give maximum emphasis to the product on display, work surface and display area in stainless steel.

Actual dimensions not corresponding to the image for illustration purposes only.

N.B. The optional frame with wheels can only be selected at the time of purchase. Optional polyethylene cutting board and stainless steel scale holder not available with Plexiglas rear closure.