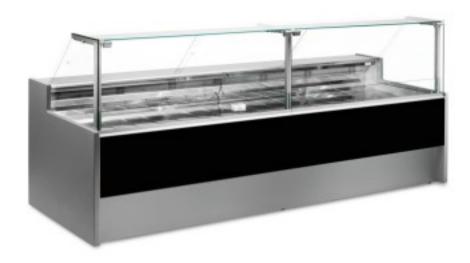

Cod: 10991002942747

Ventilated refrigerated counter with reserve compartment for delicatessen and butcher's shop black 0 +2°C 200x109x128h cm

## Description

Ventilated refrigerated counter with a modern style and attention to detail to meet every need, sturdy thanks to its stainless steel structure, glass panes that open upwards to facilitate the positioning of goods, LED lighting to give maximum emphasis to the product on display, work surface and display area in stainless steel.

Actual dimensions not corresponding to the image for illustration purposes only.

N.B. The optional frame with wheels can only be selected at the time of purchase. Optional polyethylene cutting board and stainless steel scale holder not available with Plexiglas rear closure.