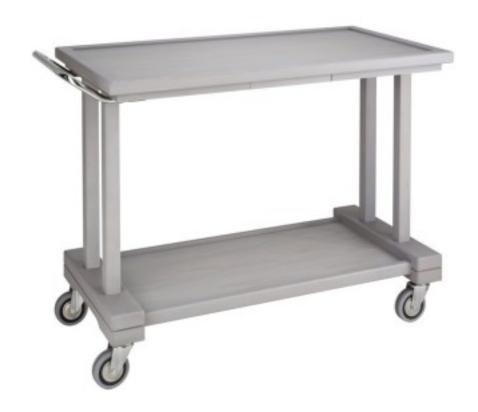

## Description

Service trolley made of solid ash-coloured wood, elegant and refined design, shelves made of birch veneer, multi-directional chrome-plated castors ø 100 mm. Frame and dome in the same colour can be purchased as an option.

## **Dimensions**

| Dimensioni esterne   | 810x550x1080 mm                         |  |
|----------------------|-----------------------------------------|--|
| Difficusioni esterne | 010000000000000000000000000000000000000 |  |

## **Technical data**

| Portata | 80 kg |
|---------|-------|
| Ripiani | 2 Nr  |