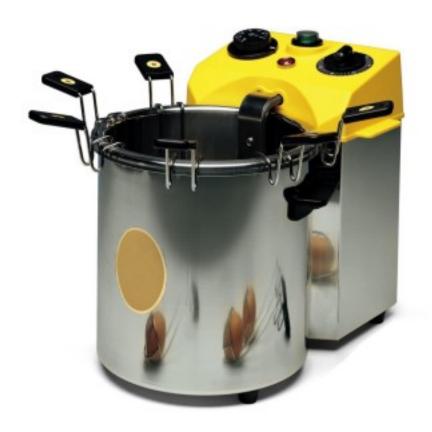

## Electric egg cooker 6 baskets 1850W

## **Description**

Stainless steel egg kettle equipped with 6 individual and numbered baskets ideal for hotel breakfast rooms. Equipped with a control panel, with integrated switches and heating element, completely removable from the stainless steel tank, which in turn can be removed for optimal cleaning. The timer, which activates operation, allows the water to boil and then cook the eggs for different times: 5 minutes soft-cooked, 10 minutes barzotte, 15 minutes hard-boiled.