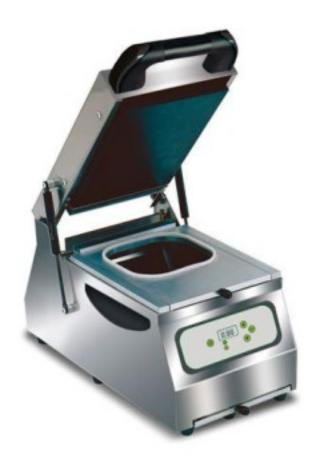

## Description

Semi-automatic tray sealer for packaging products in trays. Possibility to hygienically seal products in trays in order to improve their preservation, digital controls, moulds not included and available as options.