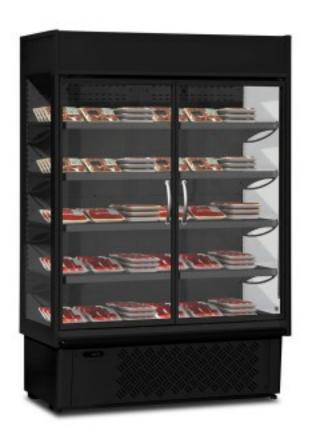

Cod: 109440010022716

Ventilated wall display unit temperature 0 +10°C hinged doors black 188.5x73.7x198.7h cm

## Description

Ventilated wall display, exterior and interior pre-painted black, 3 large glass sides for maximum visibility of the displayed product, maximum capacity thanks to 48 cm deep shelves, inclinable shelves with adhesive price holders, interior LED lighting, adjustable feet, standard bumper rail, simplified maintenance, electronic thermostat.