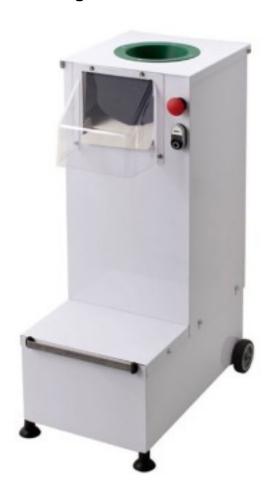

## Pasta rounding machine 20-300 g

## **Description**

The machine is capable, without any changes or replacement of special accessories, of rounding 20 g pieces up to 280 g pieces continuously (even with mixed weights) with an average hourly output of 3600 pieces. The product has the advantage of operating without heating the product. It has been designed and built with selected materials, in accordance with EC regulations. If required, it is possible to apply the conveyor belt, both at the infeed and outfeed.