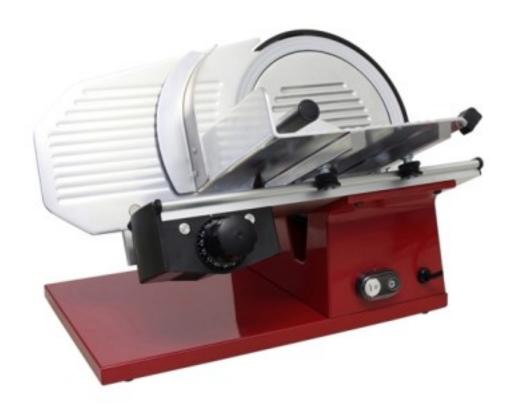

## Gravity gravity cured meat slicer with large chromium-plated steel blade Ø 250 mm Red

## Description

This line of slicers is designed with a very wide carriage so that the cut slice can fall directly onto the tray and is quick to clean. The very wide carriage runs on abs-coated stainless steel bearings for smooth dry movement without the need for lubrication. It has a millimetric adjustment of the slice thickness for maximum cutting precision. The blade cover is removable with a screw at the back and the removable blade stops for perfect hygiene. It comes with a blade sharpening attachment with safety guard. According to CE standards for domestic use.