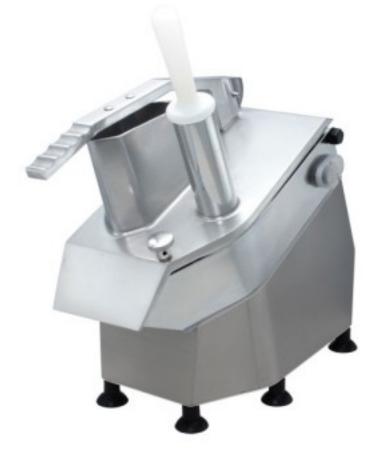

## Aluminium vegetable cutter 0.60 Kw three-phase

## Description

Ideal for restaurants, canteens, pizzerias up to 1500 meals. Aluminium and stainless steel construction, suitable for food contact. Sturdy construction, removable lid for easy cleaning. High-power professional ventilated motor with thermal protection. Continuous use. Hourly output 150-350 kg. Belt transmission. Run-stop switch with NVR low voltage 24V. Micro switch cover and handle. Special voltages and voltages on request. CE professional standard.