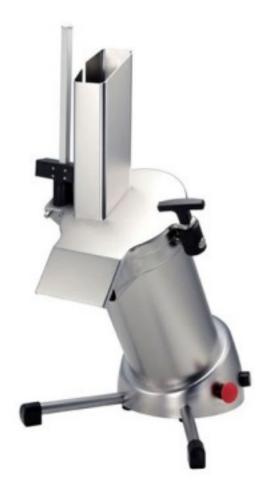

## Stainless steel vegetable mozzarella cutter 0.45 Kw three-phase

## **Description**

Constructed entirely of stainless steel with patented surface finish certified to food standards, guaranteed against corrosion. Fully removable, dishwasher-safe stainless steel lid. High-power professional ventilated motor with thermal protection, with gear motor. Start-stop switch with NVR low voltage 24V. Cover and handle microswitch. Best cutting performance is obtained at a temperature between O and +4 degrees. Hourly output 120-190 kg. Cubing is not possible with this version of the cutter. Special voltages and voltages on request. CE professional standard.