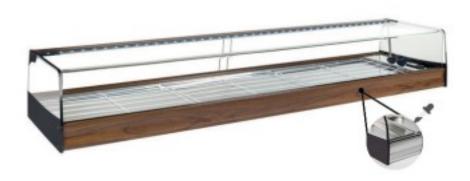

Cod: 98910010111769

Silver counter-top refrigerated display case 1926x410x245h mm with curved glass, smooth top and remote motor included

## Description

Counter-top refrigerated display case with curved glass, smooth top and remote motor protected and connected to the display case via a 1.8 metre tube. Made entirely of AISI-304 stainless steel, LED lighting and methacrylate sliding doors.