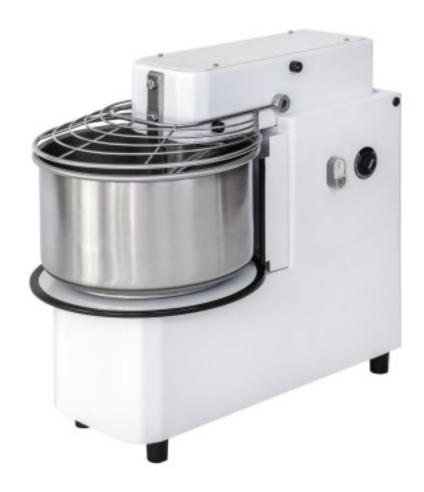

## Description

The spiral mixer with tilting head and removable bowl is the ideal machine for pizzerias, bakeries and households. The special shape of the spiral makes it possible to obtain perfectly mixed dough in just a few minutes. The bowl, spiral, central column and protection grid are made of stainless steel. The dough divider is included.